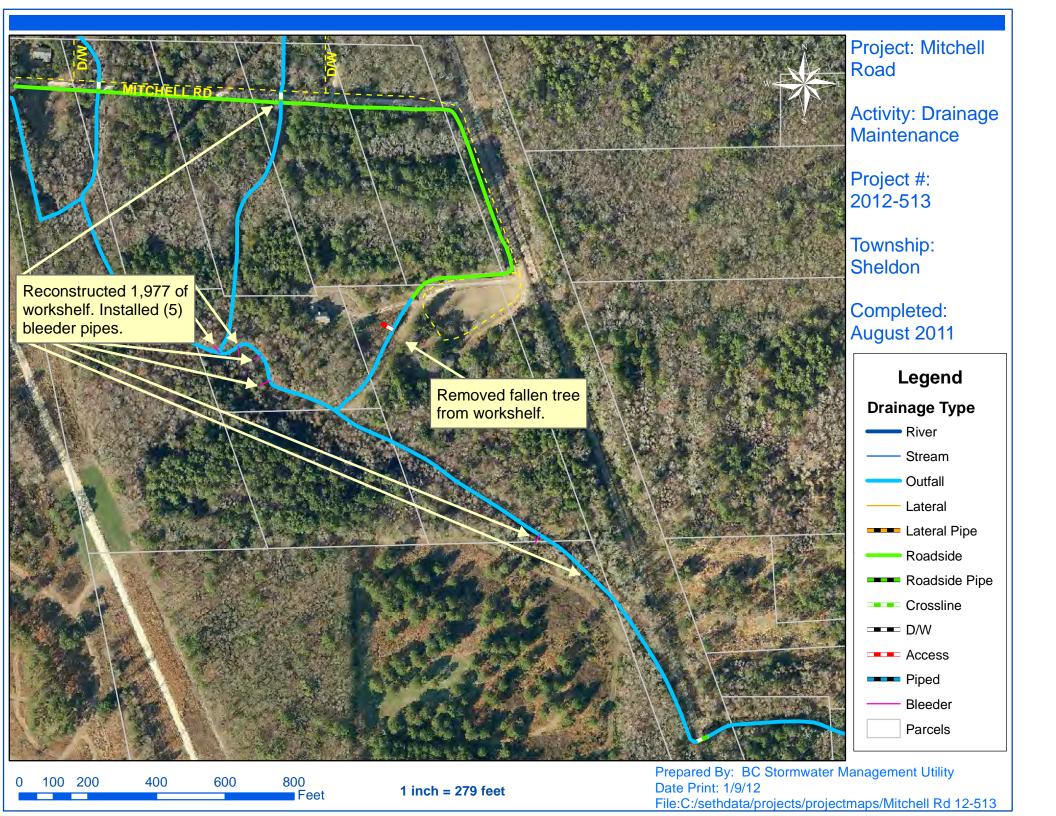

## **Beaufort County Public Works**

Stormwater Infrastructure
Project Summary

Project Summary: Mitchell Road

## **Narrative Description of Project:**

Project improved 1,977 L.F. of drainage system. Removed fallen tree from workshelf. Reconstructed 1,977 L.F. of workshelf. Installed (5) bleeder pipes.

| 2012-513 / Mitchell Road              | Labor | Labor      | Equipment | Material   | Contractor | Indirect   |                   |
|---------------------------------------|-------|------------|-----------|------------|------------|------------|-------------------|
|                                       | Hours | Cost       | Cost      | Cost       | Cost       | Labor      | <b>Total Cost</b> |
| APINS / Access pipe - installed       | 36.0  | \$797.54   | \$348.09  | \$281.83   | \$0.00     | \$0.00     | \$1,427.46        |
| ASBUILT / Asbuilt - Project           | 9.0   | \$196.11   | \$12.21   | \$19.37    | \$0.00     | \$0.00     | \$227.69          |
| AUDIT / Audit Project                 | 0.5   | \$10.24    | \$0.00    | \$0.00     | \$0.00     | \$0.00     | \$10.24           |
| BPINST / Bleeder pipe - Installed     | 16.5  | \$359.59   | \$120.79  | \$505.83   | \$0.00     | \$0.00     | \$986.21          |
| HAUL / Hauling                        | 27.5  | \$581.43   | \$299.48  | \$237.96   | \$0.00     | \$0.00     | \$1,118.87        |
| RMTRW / Remove trees - Workshelf      | 12.0  | \$261.48   | \$47.73   | \$27.08    | \$0.00     | \$0.00     | \$336.29          |
| Indirect Labor, Services and Supplies | 0.0   | \$0.00     | \$0.00    | \$0.00     | \$0.00     | \$1,488.83 | \$1,488.83        |
| 2012-513 / Mitchell Road              | 101.5 | \$2,206.39 | \$828.29  | \$1,072.08 | \$0.00     | \$1,488.83 | \$5,595.59        |
| Sub Total                             |       |            |           |            |            |            |                   |
|                                       |       |            |           |            |            |            |                   |
|                                       |       |            |           |            |            |            |                   |
| Grand Total                           | 101.5 | \$2,206.39 | \$828.29  | \$1,072.08 | \$0.00     | \$1,488.83 | \$5,595.59        |